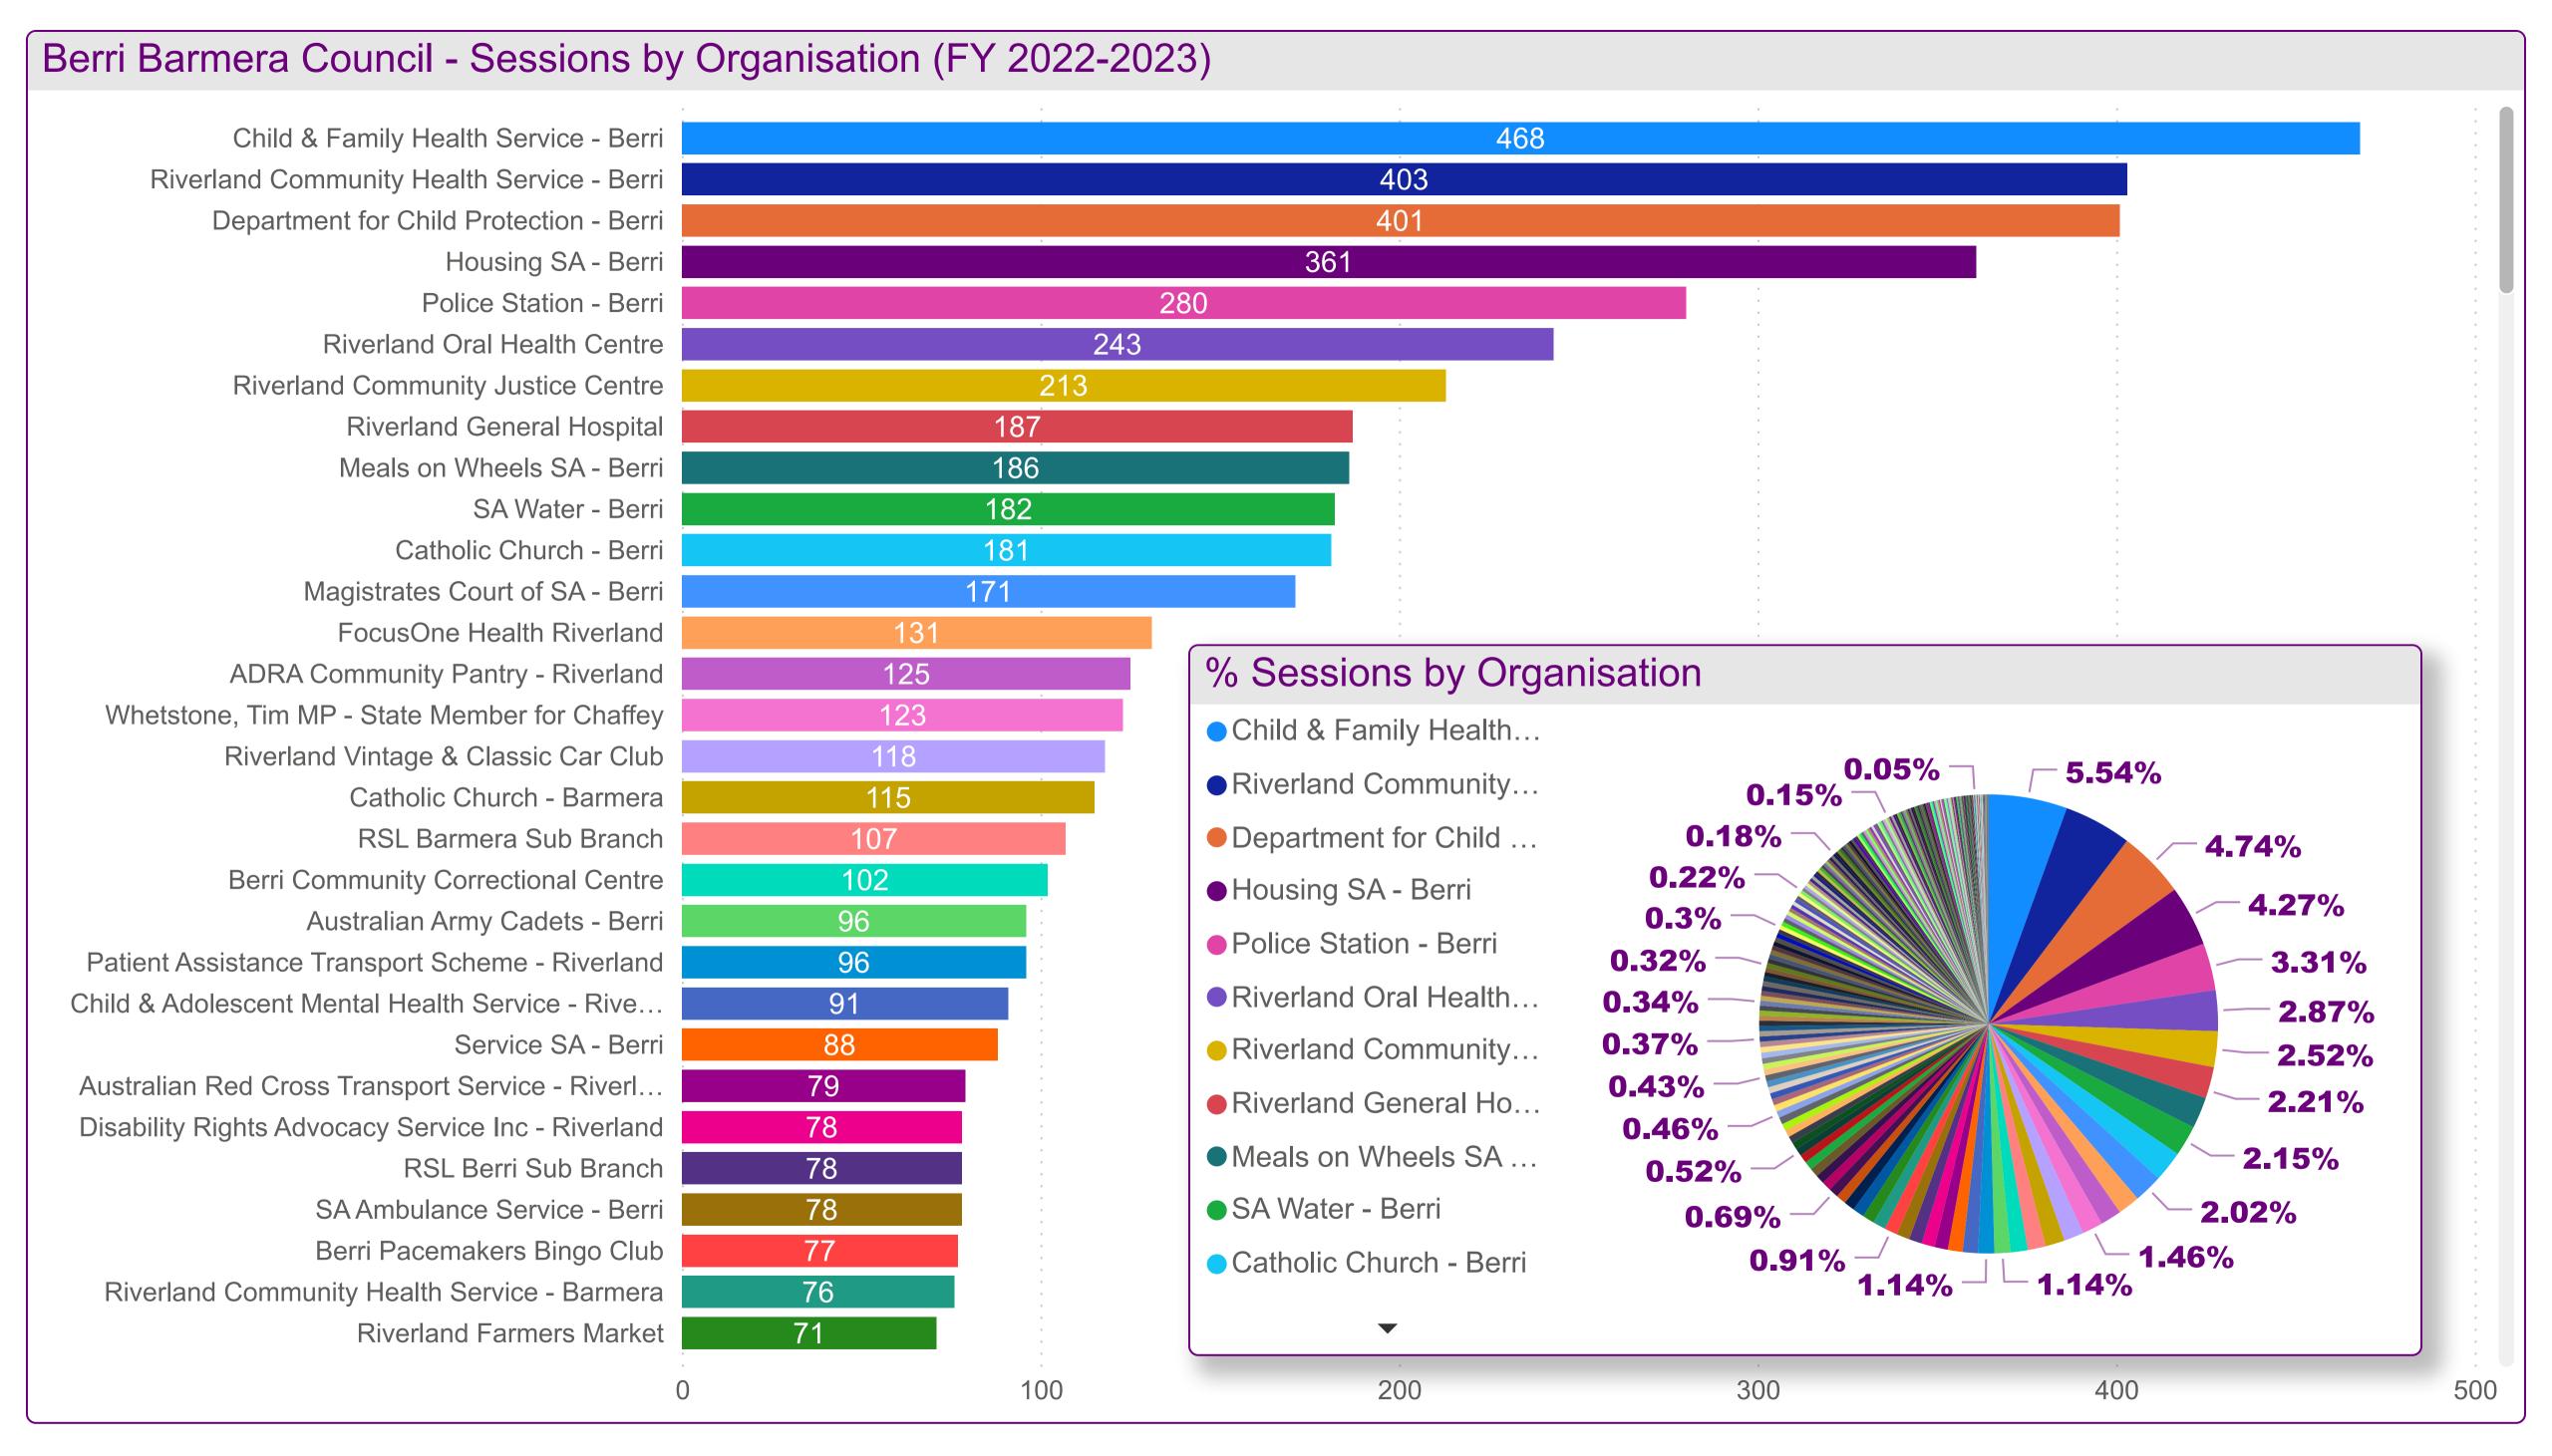

| Organisation                                                    | Sum of Sessions |
|-----------------------------------------------------------------|-----------------|
| Aboriginal Sobriety Group - Riverland                           | 15              |
| ac.care - Riverland                                             | 25              |
| ADRA Community Pantry - Riverland                               | 125             |
| Anglican Church - Barmera                                       | 27              |
| Australian Air Force Cadets - 603 Squadron                      | 2               |
| Australian Army Cadets - Berri                                  | 96              |
| Australian Breastfeeding Association - Riverland Group          | 14              |
| Australian Red Cross Transport Service - Riverland              | 79              |
| Australian Red Cross Transport Service Riverland and Mid Murray | 29              |
| Barmera Badminton Club                                          | 44              |
| Barmera Ballroom Dancers                                        | 13              |
| Barmera Bowling Club Inc                                        | 22              |
| Barmera Central                                                 | 18              |
| Barmera Golf Club                                               | 12              |
| Barmera Gun Club                                                | 7               |
| Barmera Health Service                                          | 20              |
| Barmera Hellenic Society                                        | 51              |
| Barmera Kindergarten                                            | 6               |
| Barmera Lakers Basketball                                       | 17              |
| Barmera Little Athletics                                        | 18              |
| Total                                                           | 8453            |